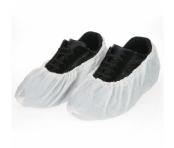

## 210.0062

Shoe Covers, Double Thickness

CPE plastic, 16" (shoe size: 38,5-45,5).

• Thickness: 68 microns.

• Weight: 8 g/pc.

• Approved to be used in contact with food.

## PRODUCT DETAILS

| Material : | CPE      |
|------------|----------|
| Size :     | One size |
| Weight :   | 8,0 g    |
| Color :    | White    |